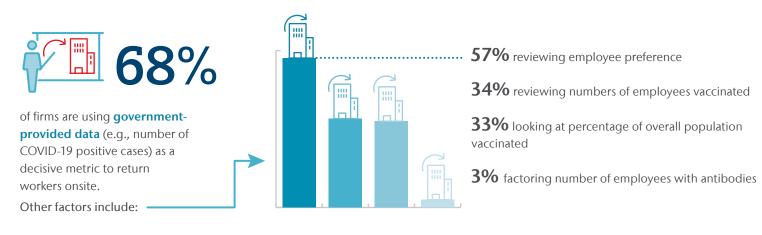

## Companies Are Maintaining Flexibility as They Bring Employees Back Onsite

Determining the right working model, whether it's returning to the office, working remotely or a hybrid schedule, is a multi-faceted process. To learn more about common approaches companies across the globe are taking, we surveyed nearly 1,400 companies on this topic in May 2021. You can download full results at aon.io/Pulse\_7.

## What Approaches Are You Taking to Return Workers Onsite?



of organizations already **have** a **tentative date** to return workers onsite. Percentage of companies that expect to return the following portion of employees back to the office once the pandemic is over



## What Determining Factors Are Influencing Your Decisions?