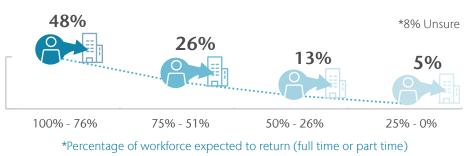

## What Approaches Are You Taking to Return Workers Onsite?

of organizations already **have** a **tentative date** to return workers onsite. Percentage of companies that expect to return the following portion of employees back to the office once the pandemic is over